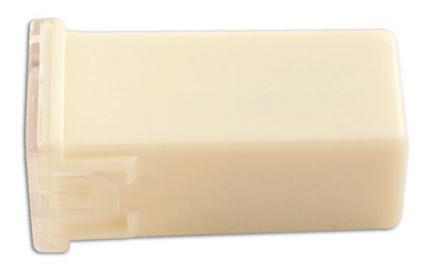

## J-Type Cartridge Fuses 25A, Natural 10pc

A pack of 25 amp J-case fuses, designed to provide an increased time delay and low voltage drop to protect against excess current. Suitable for Japanese, Korean & most Asian vehicles.

## **Additional Information**

- 25 amp J-case cartridge fuses.
- Fuse overall length: 27.2mm; top width: 13.6mm; depth: 11.7mm.
- Voltage rating: 32V DC max. Operating temperature: -40°C to 125°C
- · RoHS & REACH compliant.
- Included in assortment of J-type fuses, Part No. 30720. Low profile J-type fuse assortment also available, Part No. 30721.